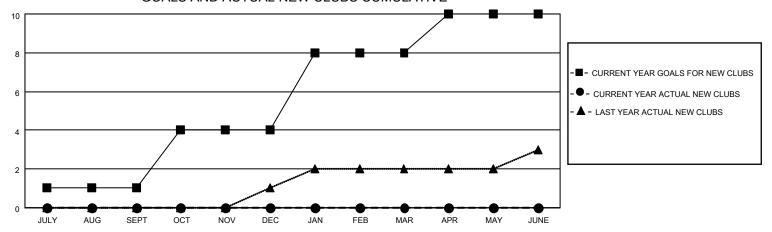

## GOALS AND ACTUAL NEW CLUBS CUMULATIVE

## MONTHLY MEMBERSHIP PROGRESS REPORT

LOCATION TEXAS District 2 T1 Results as of: 7/31/2022

| Clubs RESULTS FOR 2022-2023 |   |   |   | Members RESULTS FOR 2022-2023 |     |    |    |
|-----------------------------|---|---|---|-------------------------------|-----|----|----|
|                             |   |   |   |                               |     |    |    |
| JULY/AUG/SEPT               | 1 | 0 | 0 | JULY/AUG/SEPT                 | 50  | 13 | 13 |
| OCT/NOV/DEC                 | 3 | 0 | 0 | OCT/NOV/DEC                   | 40  | 0  | 0  |
| JAN/FEB/MAR                 | 4 | 0 | 0 | JAN/FEB/MAR                   | 200 | 0  | 0  |
| APR/MAY/JUNE                | 2 | 0 | 0 | APR/MAY/JUNE                  | 100 | 0  | 0  |