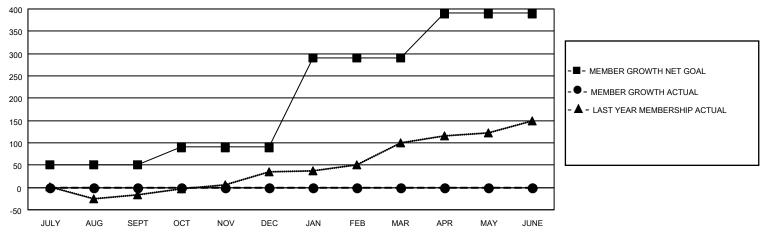

## GOALS AND ACTUAL MEMBERS CUMULATIVE

| DROPPED CLUBS: 0 |    | 4 CLUBS OF 39 ADDED 1 OR  | GENDER DISTRIBUTION                |              |  |
|------------------|----|---------------------------|------------------------------------|--------------|--|
|                  |    | MORE NEW MEMBERS          | MALE 820 (62.93%)                  |              |  |
|                  |    |                           | FEMALE                             | 483 (37.07%) |  |
| DROPPED MEMBERS  |    |                           | NON BINARY                         | 0 (0.00%)    |  |
| <u> </u>         |    |                           | PREFER NOT TO ANSWER               | 0 (0.00%)    |  |
| DECEASED         | 0  |                           |                                    |              |  |
| CLUB CANCELLED   | 0  | CLICK HERE FOR CUMULATIVE | TOTAL FAMILY UNIT MEMBERS 149      |              |  |
| OTHER            | 13 | MEMBERSHIP DATA           |                                    |              |  |
| TOTAL            | 13 |                           | FAMILY MEMBERS PAYING HALF DUES 75 |              |  |
|                  |    |                           |                                    |              |  |

## MONTHLY MEMBERSHIP PROGRESS REPORT

LOCATION TEXAS District 2 T1 Results as of: 7/31/2022

| Clubs RESULTS FOR 2022-2023 |   |   |   | Members RESULTS FOR 2022-2023 |     |    |    |
|-----------------------------|---|---|---|-------------------------------|-----|----|----|
|                             |   |   |   |                               |     |    |    |
| JULY/AUG/SEPT               | 1 | 0 | 0 | JULY/AUG/SEPT                 | 50  | 13 | 13 |
| OCT/NOV/DEC                 | 3 | 0 | 0 | OCT/NOV/DEC                   | 40  | 0  | 0  |
| JAN/FEB/MAR                 | 4 | 0 | 0 | JAN/FEB/MAR                   | 200 | 0  | 0  |
| APR/MAY/JUNE                | 2 | 0 | 0 | APR/MAY/JUNE                  | 100 | 0  | 0  |